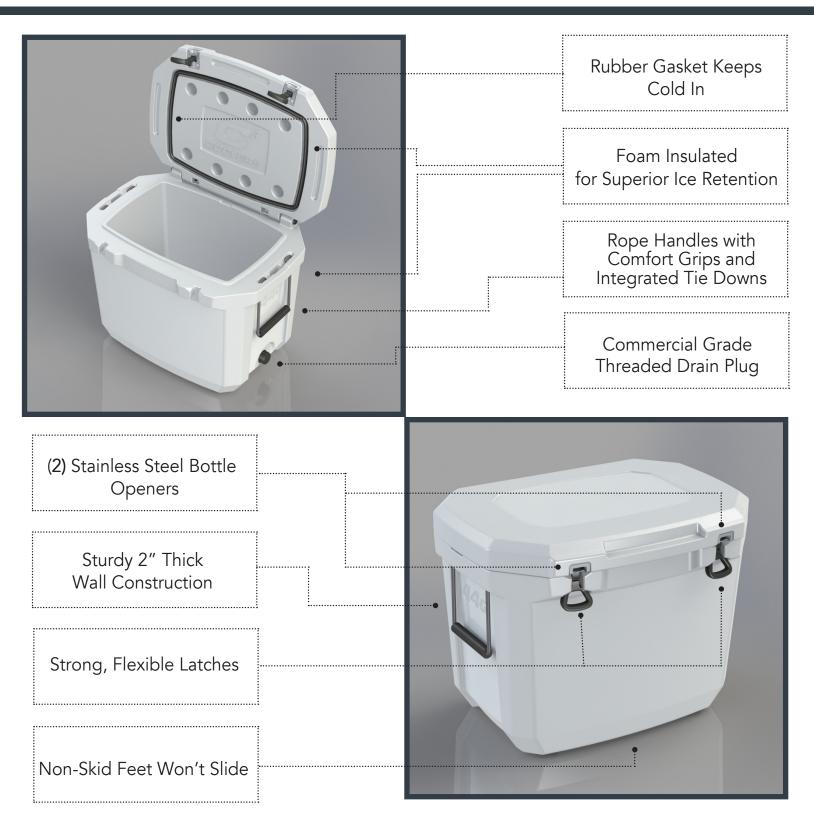

Remote Controlled & Custom Shaped Coolers

CUSTOMIZABLE WITH YOUR COMPANY LOGO!







## **DESIGNED TO PERFORM**







#### **Remote-Controlled Coolers**





#### **Remote-Controlled Coolers**





## THE TRANSPORTER

### THE C3 TRANSPORTER

Tired of lugging your cooler to the boat? Carrying your kid's sports equipment to the field weighing you down? Does your wheelbarrow play your favorite tunes? The NEW C3 Transporter gets your cooler from car to campsite, brings sports equipment and lawn chairs to the field or hauls gardening supplies around the yard. And, with Bluetooth speakers and bright, LED headlights, you can be on the move from sun up to sun down!





# **THE NORDIC 44Q**



### ADD YOUR LOGO!



### **CUSTOM CONCEPTS**

We offer a seamless concept to customer experience. Contact us now to create a one of a kind product for you!



Note: Photos presented are concept only. Additional development needed prior to manufacturing.