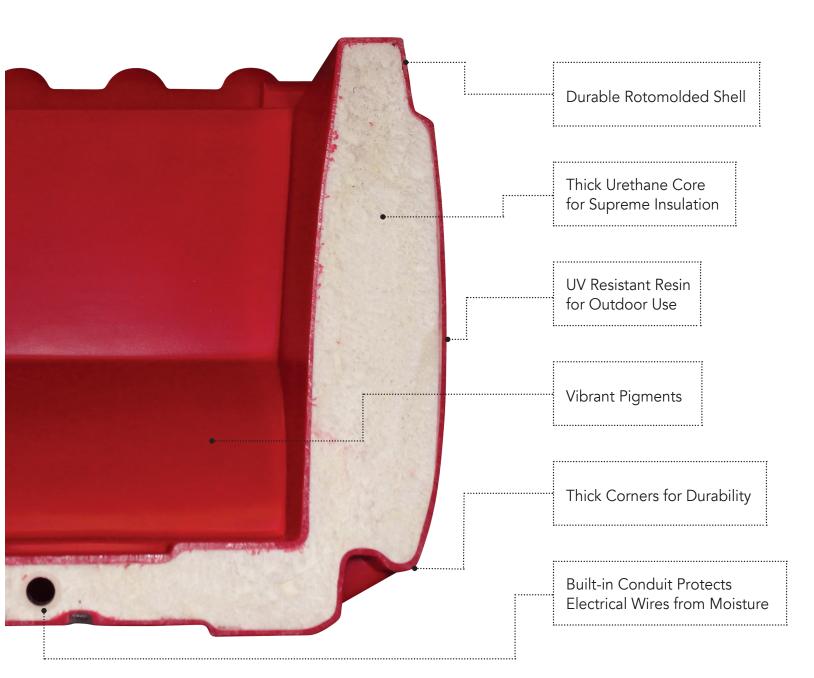

Remote Controlled & Custom Shaped Coolers

CUSTOMIZABLE WITH YOUR COMPANY LOGO!







## **DESIGNED TO PERFORM**







#### **Remote-Controlled Coolers**





#### **Remote-Controlled Coolers**





## THE TRANSPORTER

### THE C3 TRANSPORTER

Tired of lugging your cooler to the boat? Carrying your kid's sports equipment to the field weighing you down? Does your wheelbarrow play your favorite tunes? The NEW C3 Transporter gets your cooler from car to campsite, brings sports equipment and lawn chairs to the field or hauls gardening supplies around the yard. And, with Bluetooth speakers and bright, LED headlights, you can be on the move from sun up to sun down!





# **THE NORDIC 44Q**



### ADD YOUR LOGO!



### **CUSTOM CONCEPTS**

We offer a seamless concept to customer experience. Contact us now to create a one of a kind product for you!



Note: Photos presented are concept only. Additional devel