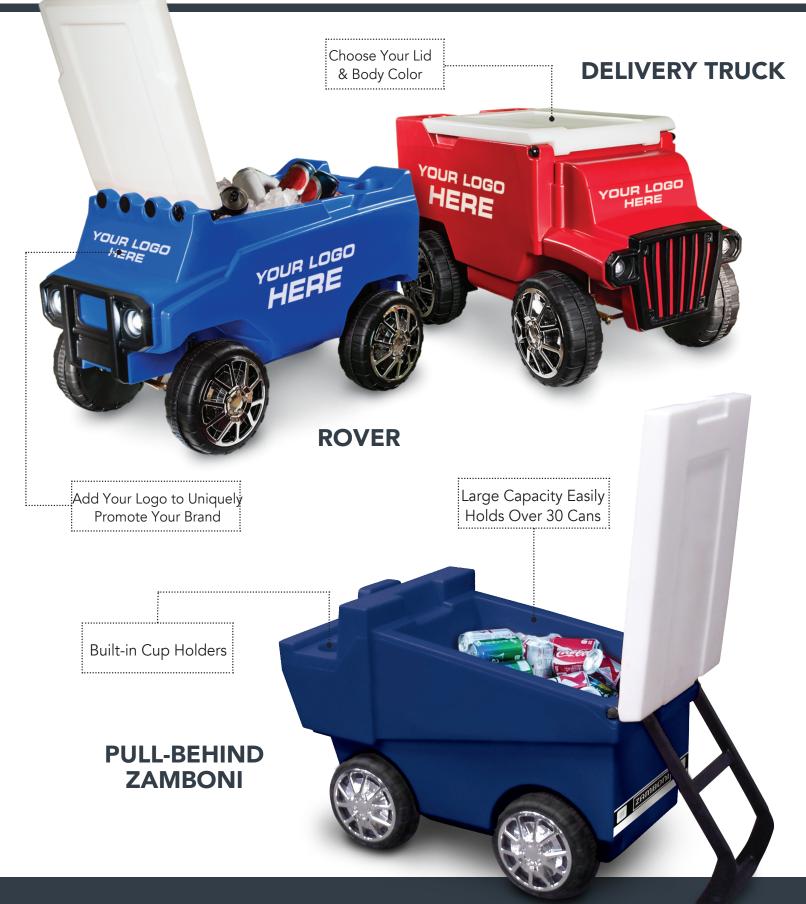

## THE TRANSPORTER

### THE C3 TRANSPORTER

Tired of lugging your cooler to the boat? Carrying your kid's sports equipment to the field weighing you down? Does your wheelbarrow play your favorite tunes? The NEW C3 Transporter gets your cooler from car to campsite, brings sports equipment and lawn chairs to the field or hauls gardening supplies around the yard. And, with Bluetooth speakers and bright, LED headlights, you can be on the move from sun up to sun down!

### **CUSTOM CONCEPTS**

We offer a seamless concept to customer experience. Contact us now to create a one of a kind product for you!

Note: Photos presented are concept only. Additional development needed prior to manufacturing.