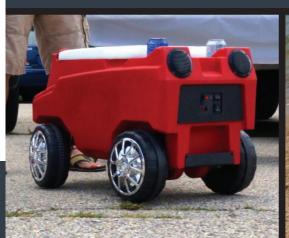

## THE TRANSPORTER

### THE C3 TRANSPORTER

Tired of lugging your cooler to the boat? Carrying your kid's sports equipment to the field weighing you down? Does your wheelbarrow play your favorite tunes? The NEW C3 Transporter gets your cooler from car to campsite, brings sports equipment and lawn chairs to the field or hauls gardening supplies around the yard. And, with Bluetooth speakers and bright, LED headlights, you can be on the move from sun up to sun down!