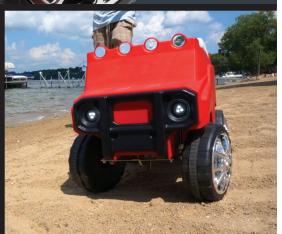

## THE TRANSPORTER

### THE C3 TRANSPORTER

Tired of lugging your cooler to the boat? Carrying your kid's sports equipment to the field weighing you down? Does your wheelbarrow play your favorite tunes? The NEW C3 Transporter gets your cooler from car to campsite, brings sports equipment and lawn chairs to the field or hauls gardening supplies around the yard. And, with Bluetooth speakers and bright, LED headlights, you can be on the move from sun up to sun down!